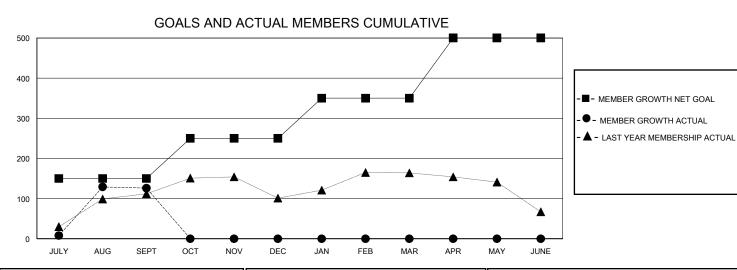

## GOALS AND ACTUAL NEW CLUBS CUMULATIVE

| DROPPED CLUBS: 0 |    | 32 CLUBS OF 100 ADDED 1 OR MORE | GENDER DISTRIBUTION        |                |   |
|------------------|----|---------------------------------|----------------------------|----------------|---|
|                  |    | NEW MEMBERS                     | MALE                       | 2,044 (65.98%) |   |
| DROPPED MEMBERS  |    |                                 | FEMALE                     | 1,054 (34.02%) |   |
| DECEASED         | 1  | CLICK HERE FOR CUMULATIVE       | TOTAL FAMILY UNIT MEMBERS  |                | 0 |
| CLUB CANCELLED 0 |    | MEMBERSHIP DATA                 | FAMILY MEMBERS PAYING HALF |                | 0 |
| OTHER            | 59 |                                 | DUES                       |                | J |
| TOTAL            | 60 |                                 | 2020                       |                |   |