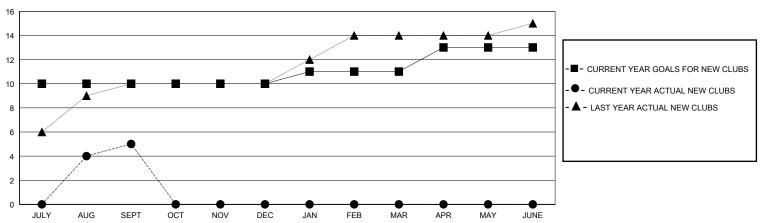

## GOALS AND ACTUAL NEW CLUBS CUMULATIVE

| DROPPED CLUBS: 0 |    | 32 CLUBS OF 100 ADDED 1 OR MORE | GENDER DISTRIBUTION        |                |   |
|------------------|----|---------------------------------|----------------------------|----------------|---|
|                  |    | NEW MEMBERS                     | MALE                       | 2,044 (65.98%) |   |
| DROPPED MEMBERS  |    |                                 | FEMALE                     | 1,054 (34.02%) |   |
| DECEASED         | 1  | CLICK HERE FOR CUMULATIVE       | TOTAL FAMILY UNIT MEMBERS  |                | 0 |
| CLUB CANCELLED 0 |    | MEMBERSHIP DATA                 | FAMILY MEMBERS PAYING HALF |                | 0 |
| OTHER            | 59 |                                 | DUES                       |                | J |
| TOTAL            | 60 |                                 | 2020                       |                |   |